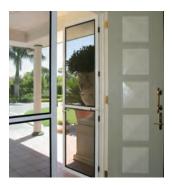

### Doors

- 3 point locking system on hinged and sliding patio doors
- Tamper resistant hinges
- Attractive midrails
- Caretaker feature allows the hinged door to be locked