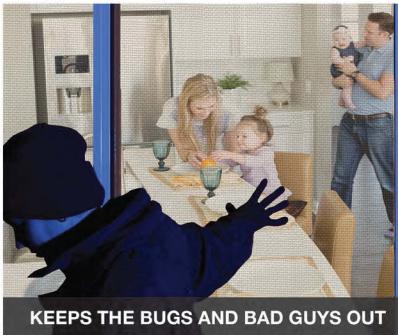

### Secure

Secure on the outside means you are safe on the inside.

The screens act as a physical barrier to outside elements, securing your home from unwanted intruders, forces of nature and pests.

- 24/7 security from intruders.
- Security from damaging forces of Mother Nature, such as hurricanes, hail, flying debris and excessive heat.
- External barrier from unwanted pests like mosquitoes, scorpions, and wildlife.

#### Protect

Protect your loved ones and assets on the inside.

Unlike electronic security systems with an on/off switch, the screen provides 24/7 security, protecting what is important to you on the inside of your home. In an emergency situation, the screen provides a safe keyless means of escape that is easily operated in a panic situation; while still maintaining its integrity from the outside.