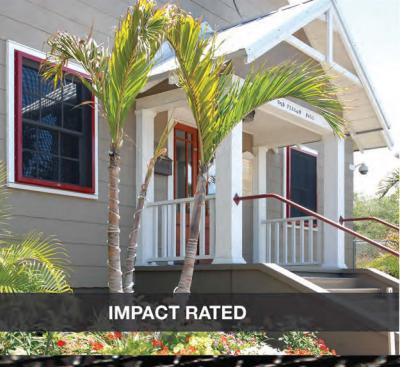

- Meets American and Australian Standards
- Multiple frame colors available
- Specialty shapes, including trapezoids and arches
- Fire attenuating features
- Hurricane code approved, Miami Dade, FBC, HVHZ, TDI
- Knife shear tested
- Energy savings

- Patio and lanai enclosures offering security and protection
- Architecturally designed to flt any application
- Filters air into home reducing airborne impurities
- Protects what's important on the inside
- High-tensile stainless steel screen technology
- Commercial and residential applications
- Hinged and sliding doors
- Hurricane protection approved Miami Dade.
  FBC. HVHZ. TOI
- Fire attenuating features