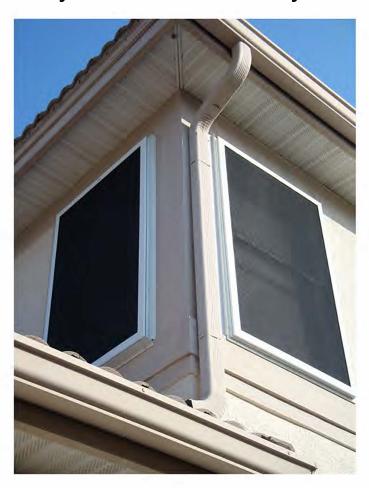

### Windows

- Slimline design with concealed fastenings
- Custom built to fit any opening
- Clear views from inside and out

### Patio

- Designed to fit existing structures
- Tamper resistant
- 53% solar heat gain reduction