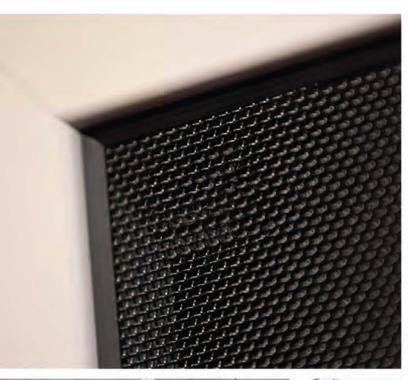

All products are installed with proprietary, tamper resistant screws which are then concealed for improved curb appeal.

The mechanical fastening of the clamp to the high-tensile woven stainless steel mesh greatly reduces the tendency for the mesh to be pulled out of the frame. These features enable the screen to withstand enormous force.

# All products feature

- Tamper resistant screws
- Custom built
- Ventilates without compromising safety
- 53% solar heat gain reduction
- Concealed fasteners
- Enhanced aesthetics
- Uncompromised visibility and clear views