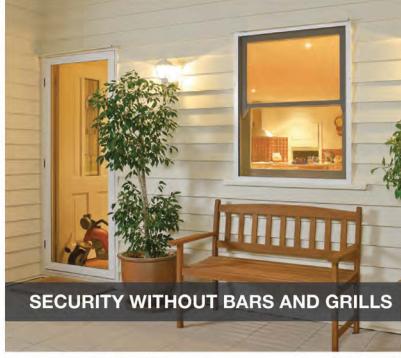

### Secure

Secure on the outside means you are safe on the inside.

The screens act as a physical barrier to outside elements, securing your home from unwanted intruders, forces of nature and pests.

- 24/7 security from intruders.
- Security from damaging forces of Mother Nature, such as hurricanes, hail, flying debris and excessive heat.
- External barrier from unwanted pests like mosquitoes, scorpions, and wildlife.

### Beautiful and energy efficient

The screen enhances any home with its architectural design and integration. All products come in a variety of colors to match any application. Once installed, the screens will virtually disappear, allowing an unobstructed view while enhancing curb appeal.